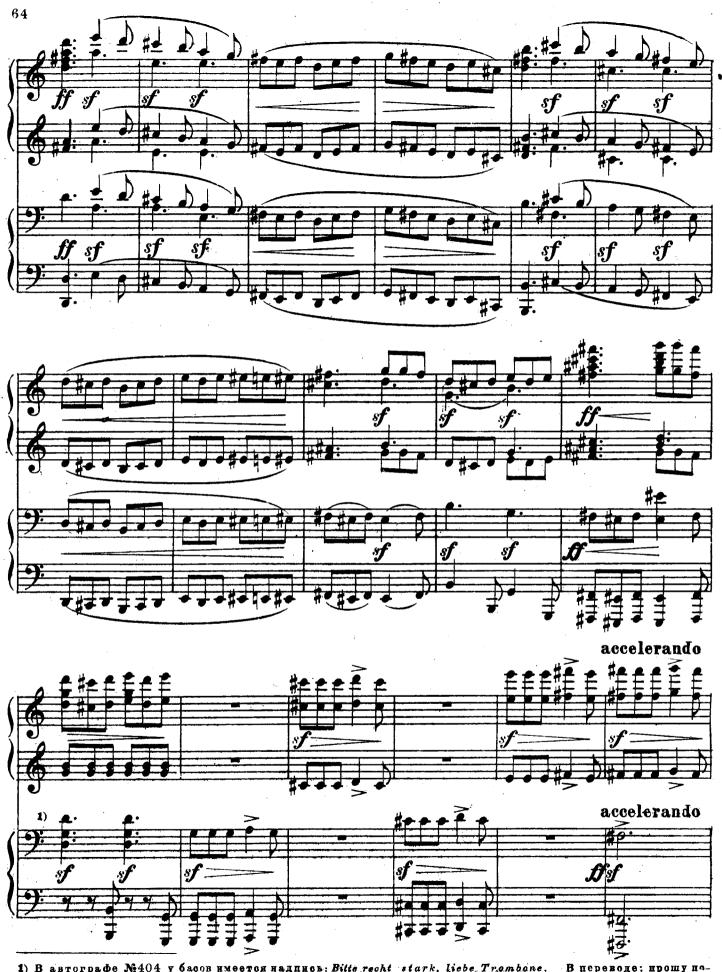

## SCHERZO 1

<sup>1)</sup> Более раннее изложение этого Скерцо (1858 г.), для ф-п. в 2 руки, транспоиированного в cis-moll-cm. стр.

<sup>7;</sup> варнант этого Скерцо (неизвестной даты), также для ф-п. 2 руки в cis-moll'e-cm. стр. 14.

Une version antérieure de ce Scherzo (1858), pour piano à 2 mains, transposé en do dièse mineur-voir page 7; une variante de ce Scherzo (de date inconnue) également pour piano à 2 mains en do dièse mineur-voir page 14.

i) В автографе № 404 реприза не выписана. Dans l'autographe № 404 la reprise n'est pas donnée.