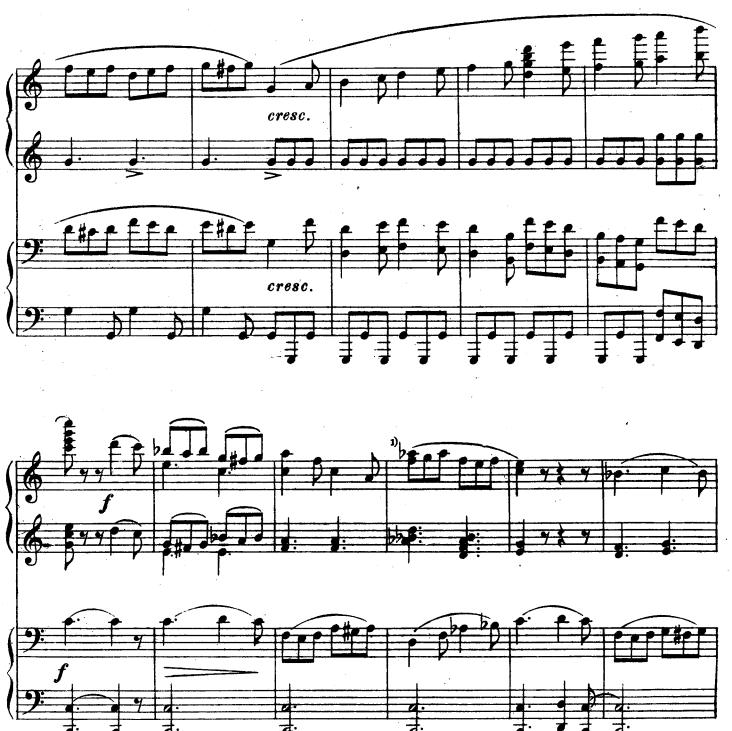

Dans l'autographe № 404 les deux mesures qui suivent sont barrées à l'encre:

м. 16612 г.

1) В автографе No 404 в верхних голосах отмечены красным карандашом парадледьные иниты, а именно:
Daus l'autographe No 404 les quintes parallèles des dessus sont marquées au crayon rouge:

M. 16612 P

1) В автографе №404 у басов вмеется надпись: Bitte recht stark, Liebe Trombone. В переводе: прошу посильнее, дорогой тромбон; Dans l'autographe №404 la partie des basses porte l'inscription: S'il vous plaît hien fort, cher trombone. М. 16612 г.

6. Мусоргский, Фортепианные сочинения

M. 16612 F

1) В автографе № 404 далее оледуют 2 такта, зачеркнутые чернилами.

Dans l'autographe № 404 les deux mesures qui suivent sont barrées à l'encre:

м. 16612 г.