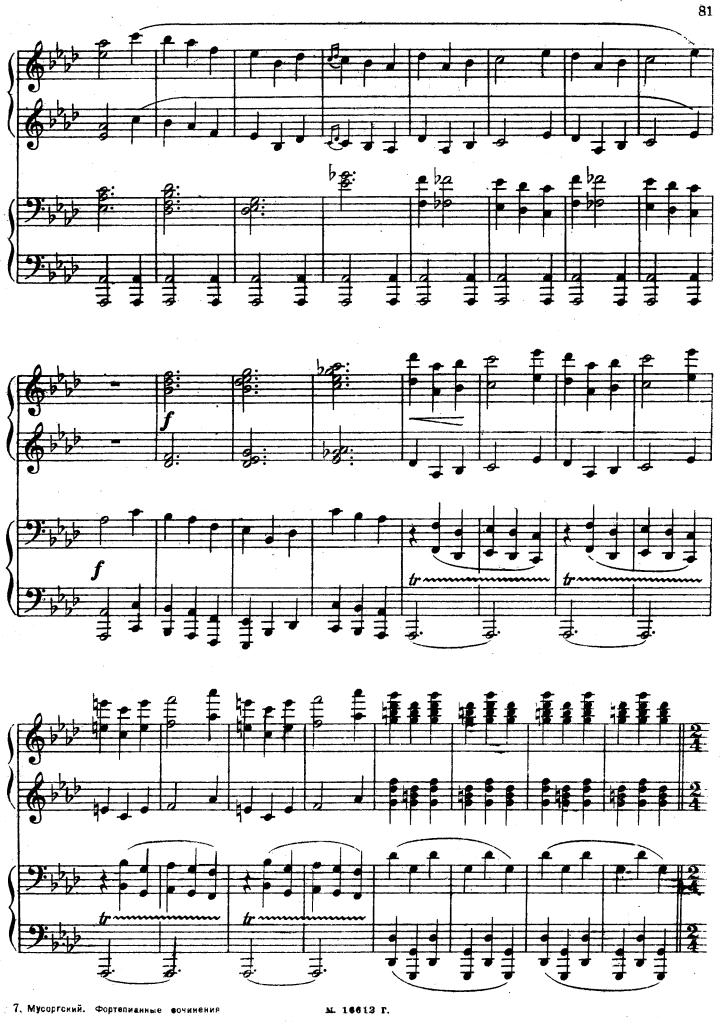

M. 16612 P

1) В автографе №404 у басов вмеется надпись: Bitte recht stark, Liebe Trombone. В переводе: прошу посильнее, дорогой тромбон; Dans l'autographe №404 la partie des basses porte l'inscription: S'il vous plaît hien fort, cher trombone. М. 16612 г.