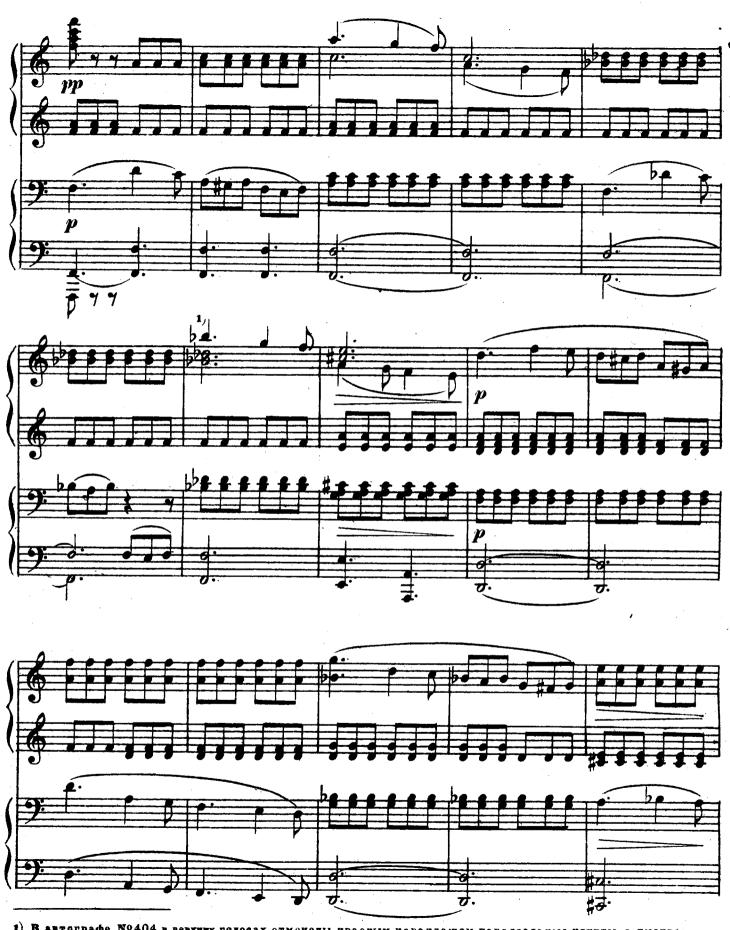

Dans l'autographe № 404 les deux mesures qui suivent sont barrées à l'encre:

м. 16612 г.

1) В автографе No 404 в верхних голосах отмечены красным карандашом парадледьные иниты, а именно:
Daus l'autographe No 404 les quintes parallèles des dessus sont marquées au crayon rouge:

M. 16612 P

1) В автографе №404 у басов вмеется надпись: Bitte recht stark, Liebe Trombone. В переводе: прошу посильнее, дорогой тромбон; Dans l'autographe №404 la partie des basses porte l'inscription: S'il vous plaît hien fort, cher trombone. М. 16612 г.

6. Мусоргский, Фортепианные сочинения

M. 16612 F

1) В автографе № 404 далее оледуют 2 такта, зачеркнутые чернилами.

Dans l'autographe № 404 les deux mesures qui suivent sont barrées à l'encre:

м. 16612 г.

П