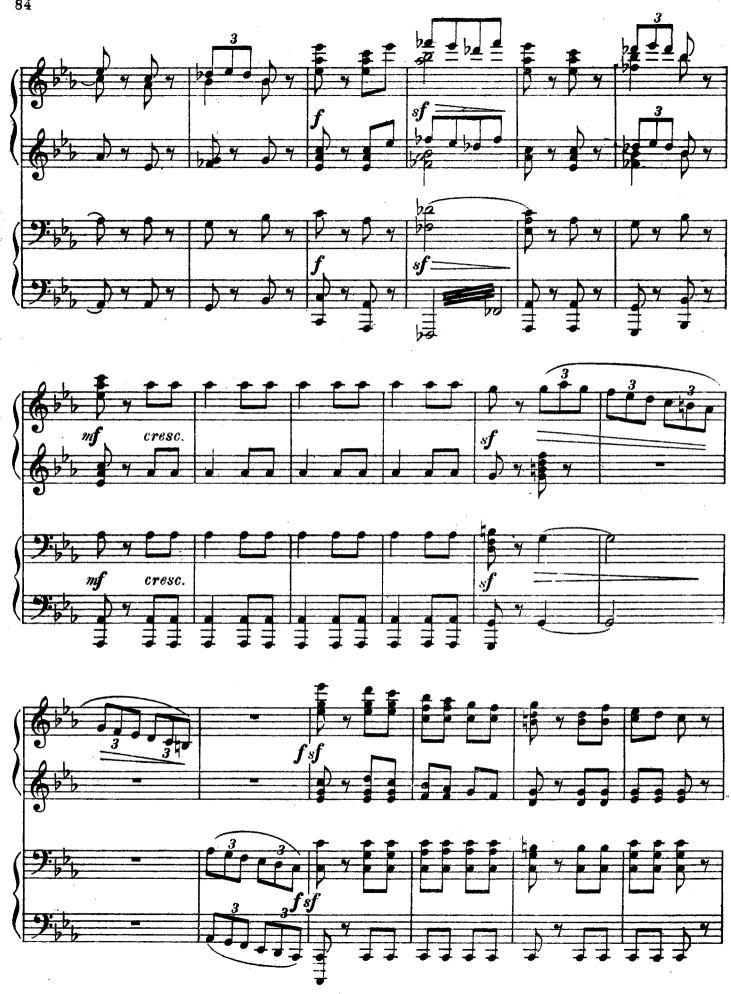

i) В автографе № 404 реприза не выписана. Dans l'autographe № 404 la reprise n'est pas donnée.