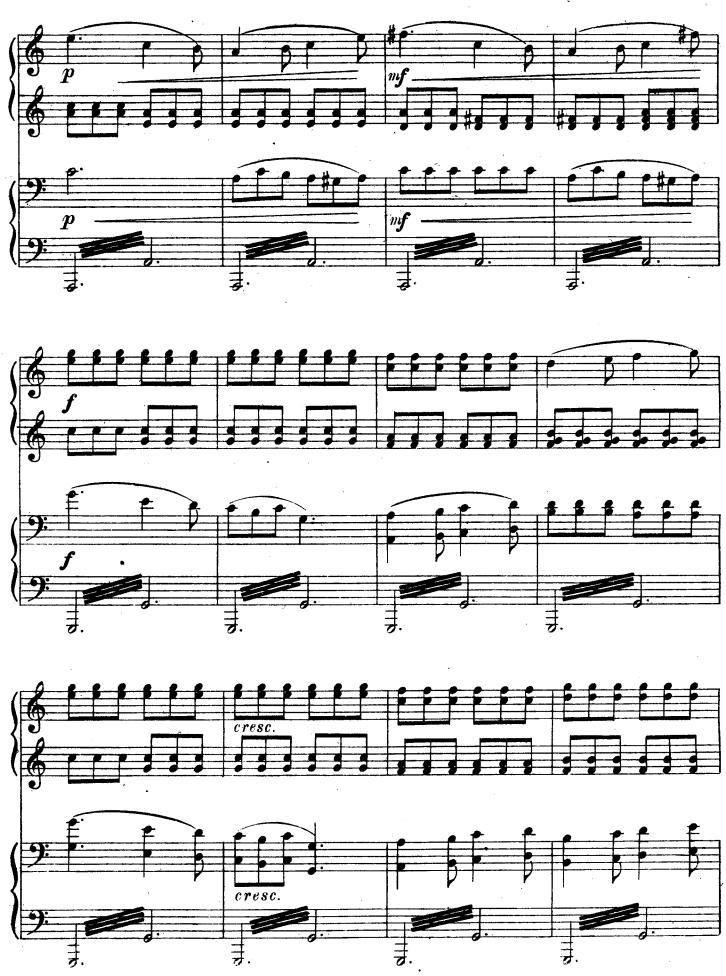

т 2 такта, зачеркнутые чериндами:

Dans l'autographe № 404 les deux mesures qui suivent sont barrées à l'encre:



м. 16612 г.









1) В автографе No 404 в верхних голосах отмечены красным карандашом парадледьные иниты, а именно:
Daus l'autographe No 404 les quintes parallèles des dessus sont marquées au crayon rouge:





M. 16612 P



1) В автографе №404 у басов вмеется надпись: Bitte recht stark, Liebe Trombone. В переводе: прошу посильнее, дорогой тромбон; Dans l'autographe №404 la partie des basses porte l'inscription: S'il vous plaît hien fort, cher trombone. М. 16612 г.



6. Мусоргский, Фортепианные сочинения







M. 16612 F



1) В автографе № 404 далее оледуют 2 такта, зачеркнутые чернилами.

Dans l'autographe № 404 les deux mesures qui suivent sont barrées à l'encre:







м. 16612 г.





П



## SCHERZO 1



<sup>1)</sup> Более раннее изложение этого Скерцо (1858 г.), для ф-п. в 2 руки, транспоиированного в cis-moll-cm. стр.

<sup>7;</sup> варнант этого Скерцо (неизвестной даты), также для ф-п. 2 руки в cis-moll'e-cm. стр. 14.

Une version antérieure de ce Scherzo (1858), pour piano à 2 mains, transposé en do dièse mineur-voir page 7; une variante de ce Scherzo (de date inconnue) également pour piano à 2 mains en do dièse mineur-voir page 14.















i) В автографе № 404 реприза не выписана. Dans l'autographe № 404 la reprise n'est pas donnée.