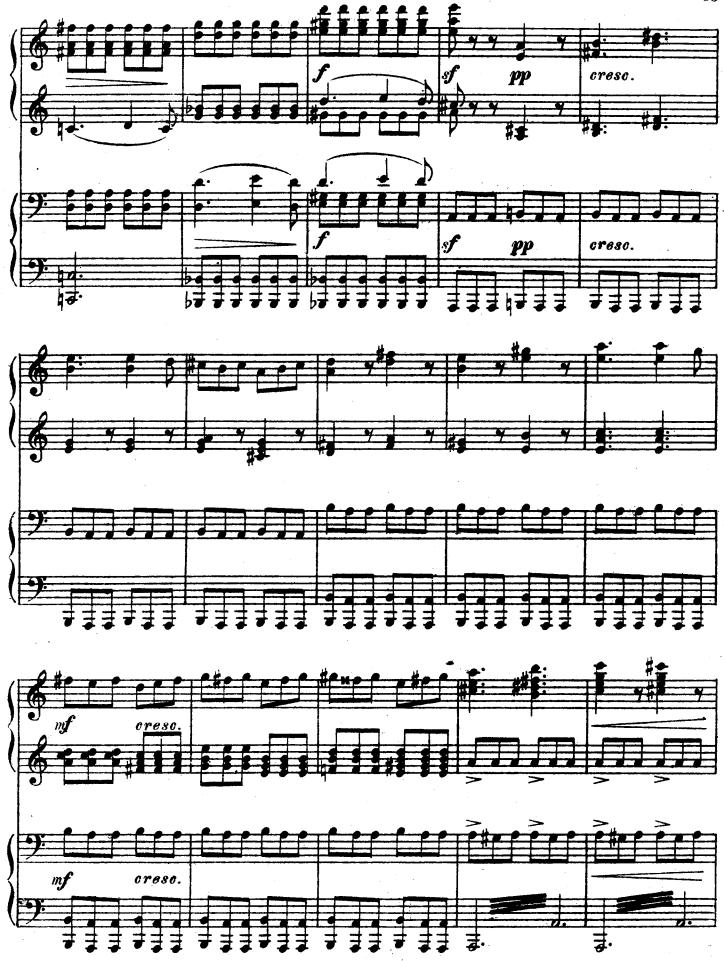

## SCHERZO 1

<sup>1)</sup> Более раннее изложение этого Скерцо (1858 г.), для ф-п. в 2 руки, транспоиированного в cis-moll-cm. стр.

<sup>7;</sup> варнант этого Скерцо (неизвестной даты), также для ф-п. 2 руки в cis-moll'e-cm. стр. 14.

Une version antérieure de ce Scherzo (1858), pour piano à 2 mains, transposé en do dièse mineur-voir page 7; une variante de ce Scherzo (de date inconnue) également pour piano à 2 mains en do dièse mineur-voir page 14.