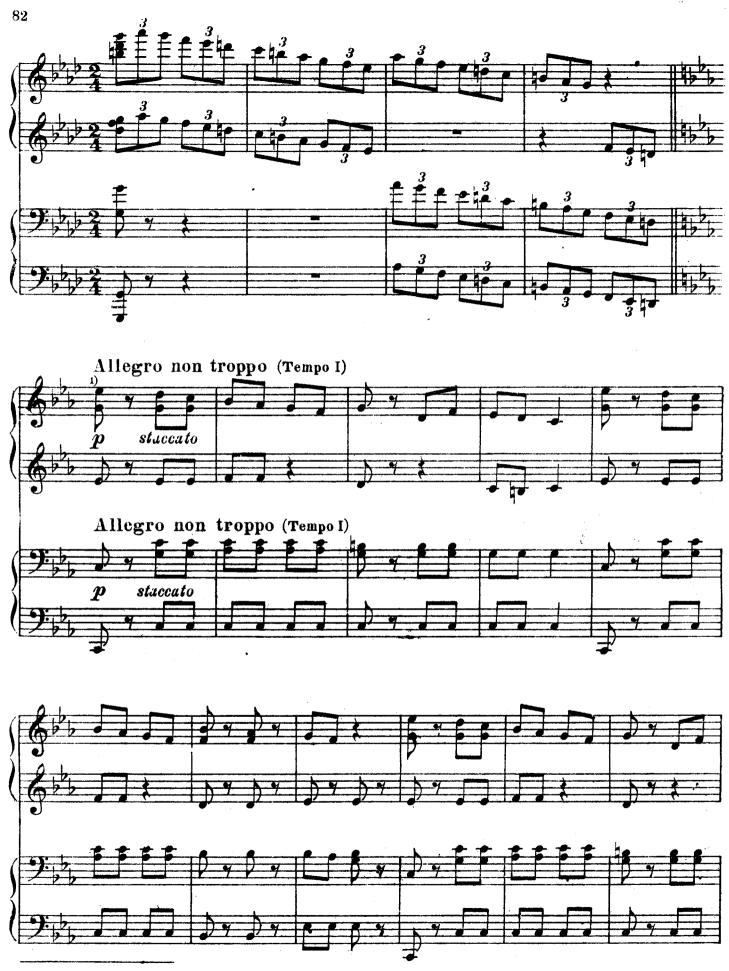

## SCHERZO 1

<sup>1)</sup> Более раннее изложение этого Скерцо (1858 г.), для ф-п. в 2 руки, транспоиированного в cis-moll-cm. стр.

<sup>7;</sup> варнант этого Скерцо (неизвестной даты), также для ф-п. 2 руки в cis-moll'e-cm. стр. 14.

Une version antérieure de ce Scherzo (1858), pour piano à 2 mains, transposé en do dièse mineur-voir page 7; une variante de ce Scherzo (de date inconnue) également pour piano à 2 mains en do dièse mineur-voir page 14.