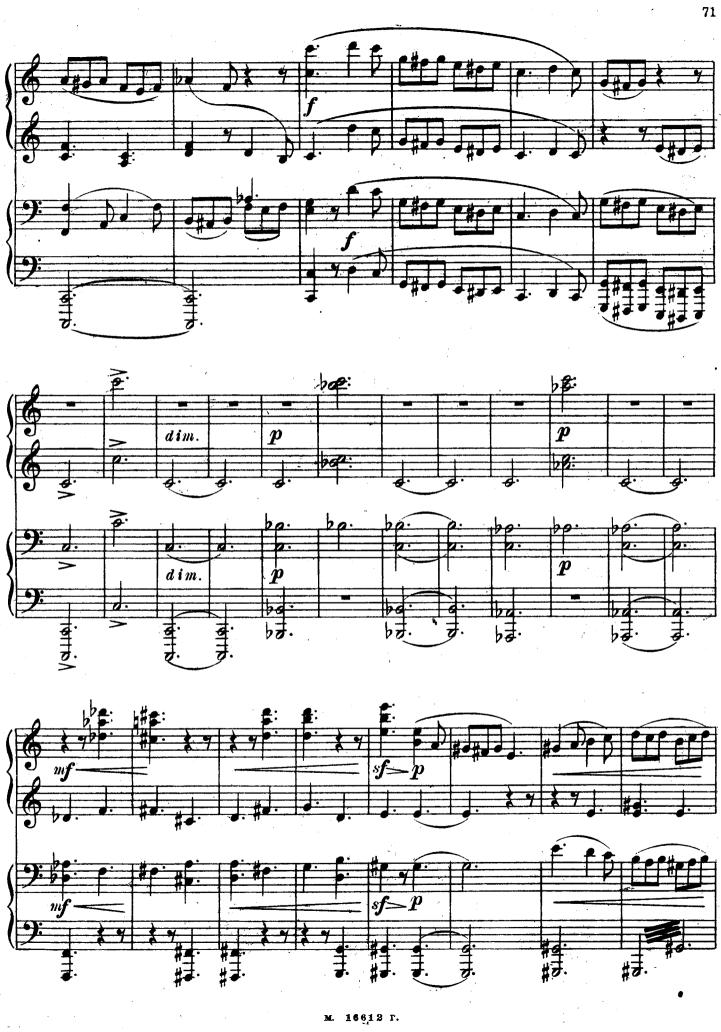

6. Мусоргский, Фортепианные сочинения

M. 16612 F

1) В автографе № 404 далее оледуют 2 такта, зачеркнутые чернилами.

Dans l'autographe № 404 les deux mesures qui suivent sont barrées à l'encre:

м. 16612 г.

i) В автографе № 404 реприза не выписана. Dans l'autographe № 404 la reprise n'est pas donnée.