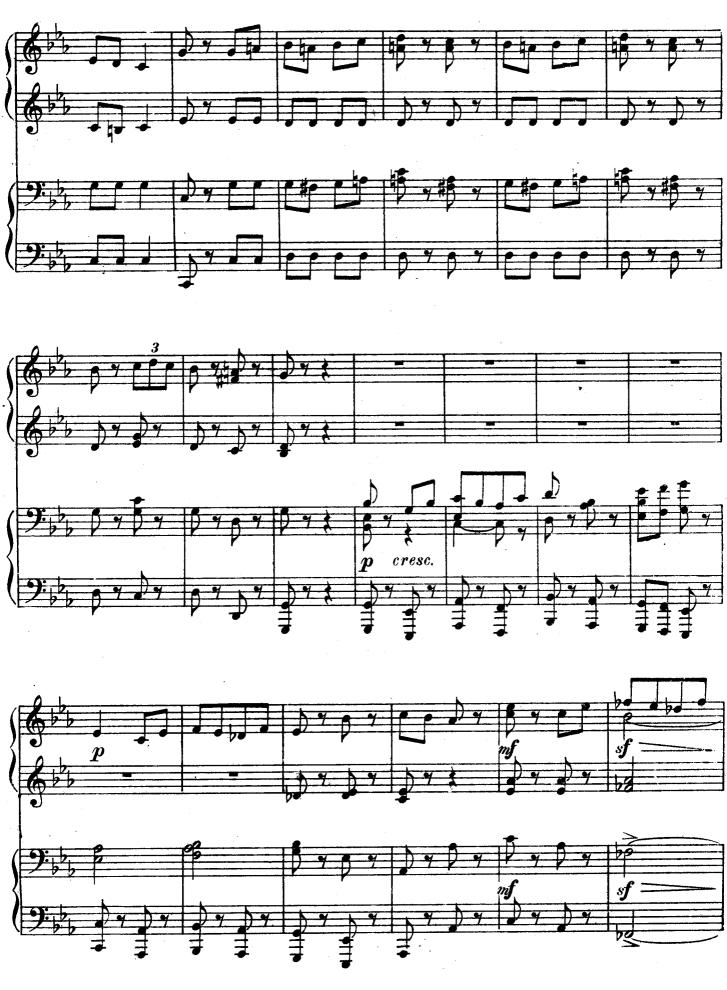

i) В автографе № 404 реприза не выписана. Dans l'autographe № 404 la reprise n'est pas donnée.